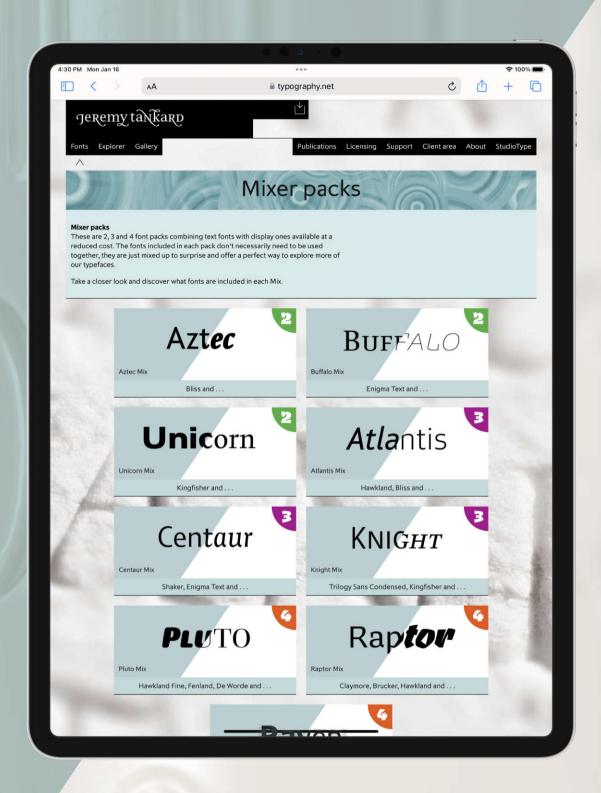

There are nine Mixer packs and these will be around for a while, but not forever, the intention is to update, refresh and introduce different mixes in the future.

Click on the new Mixer tile on the home page to explore the different mixes

There are nine Mixer packs

### The Mixer pack collection

These are the nine Mixer packs, click on a name below to explore the packs further and access information, examples and PDF documentation.

BUFFALO

Enioma Text and

UNICORN

Unicorn Mix

**Unicorn Mix** 

Kingfisher and

Aztec Mix

**Aztec Mix** 

Bliss Regular

De Worde Heavy

→ brand, packaging

Rliss and

Buffalo Mix

### **Buffalo Mix**

**Enigma Text Regular** Claymore Hair Italic

→ text, editorial

Kingfisher Regular Trilogy Sans Wide ExtraBold

→ publishing, editorial, advertising

### **Atla**ntis

Atlantis Mix

Hawkland, Bliss and . . .

# Centaur

Centaur Mix

Shaker, Enigma Text and . . .

# **kni**ght

Knight Mix

Trilogy Sans Condensed, Kingfisher and . . .

#### **Knight Mix**

Trilogy Sans Condensed Regular Kingfisher Italic Shire Pro Worcestershire

→ editorial, advertising, information, packaging

Pluto Mix

Hawkland Fine, Fenland, De Worde and . . .

# Raptor

Raptor Mix

Claymore, Brucker, Hawkland and . . .

### Raven

Raven Mix

Rockhopper, Enigma Display, Aspect and . . .