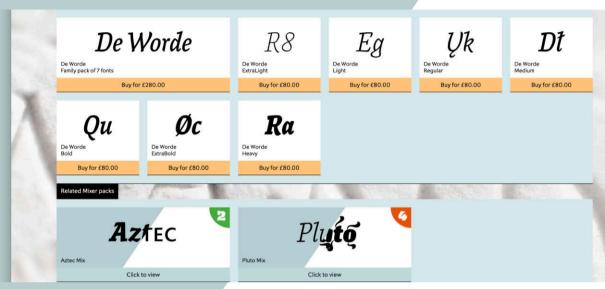

The **Aztec Mix** and **Pluto Mix** both include fonts from the De Worde typeface family.