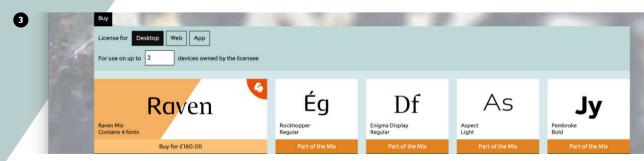

**Raven Mix** is a 4 font pack, it includes Rockhopper Regular, a contemporary rounded sans with far too many swash alternates, the crisply detailed Enigma Display Regular, Aspect Light with its extended range of ligatures and swashes, and finally the geometric precision of Pembroke Bold. These fonts contrast in emotion from soft and flouncy to crisp and functional.