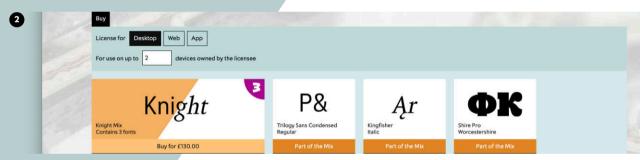

**Knight Mix** is a 3 font pack which includes Trilogy Sans Condensed Regular, a highly functional and adaptable typeface. Kingfisher Italic adds a degree of formal elegance, only to be shattered by the full joy of Shire Pro Worcestershire. These fonts definitely contrast and surprise in more ways than one.