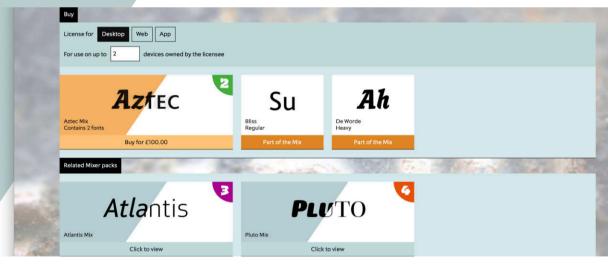

**Aztec Mix** is a 2 font pack that includes Bliss Regular, first released in 1996 it has proven to be an enduring modern day classic. This is paired with De Worde Heavy, a lively italic inspired by the italics used by the printer Wynkyn de Worde in the first half of the 16th century. These fonts contrast in style and weight but share a softness of form.

The **Aztec Mix** and **Pluto Mix** both include fonts from the De Worde typeface family.

The **Aztec Mix** includes Bliss Regular and the **Atlantis Mix** includes Bliss Italic. You could just get these two fonts on their own, or you could get these two Mixer packs and benefit from De Worde Heavy, Hawkland Regular and Pembroke ExtraLight at a fantastic saving!